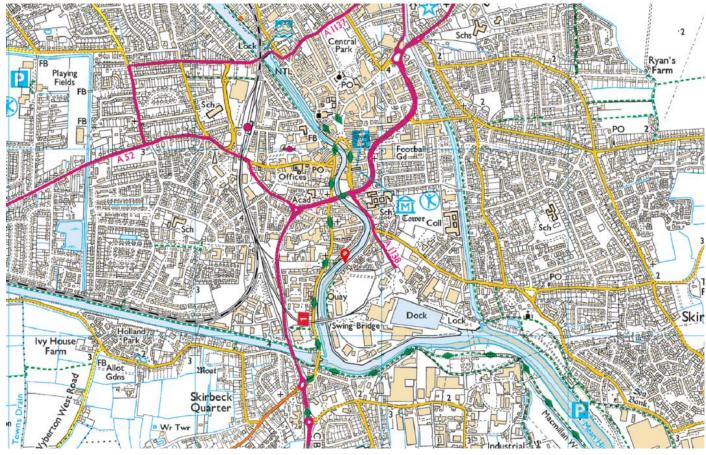

### Location...

The bustling market town and port of Boston has a population of approximately 68,000 residents and is located approximately 115 miles to the north of London connected by the railway via Nottingham and Grantham, and the A16, A52, A17 trunk roads.

The A1 is approximately 30 miles to the south-west, Nottingham is 50 miles to the west, Lincoln 35 miles to the north-west and Cambridge 60 miles to the south.

The property is located on the historic entrance to the centre of town on High Street, close to the tidal River Haven approximately half a mile from the town centre.