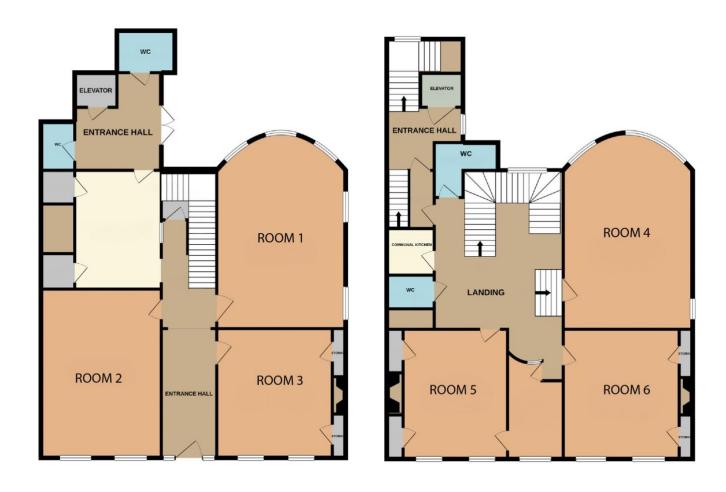

## Schedule of Rooms...

| Room                 | GIFA    |         | Licence | Licence |
|----------------------|---------|---------|---------|---------|
|                      |         |         | Fee pcm | Fee pa  |
| Ground Floor:        |         |         |         |         |
| 1                    | 38.1sqm | 410sqft | LET     | LET     |
| 2                    | 29.7sqm | 320sqft | £600    | £7,200  |
| 3                    | 20.7sqm | 220sqft | LET     | LET     |
| First Floor:         |         |         |         |         |
| 4                    | 36.9sqm | 400sqft | LET     | LET     |
| 5                    | 27.4sqm | 295sqft | £565    | £6,780  |
| 6                    | 20.7sqm | 220sqft | LET     | LET     |
| William Garfit Walk: |         |         |         |         |
| GW 1                 | 37.0sqm | 400sqft | £750    | £9,000  |
| GW 2                 | 37.0sqm | 400sqft | £750    | £9,000  |
| GW 3                 | 37.0sqm | 400sqft | £750    | £9,000  |
| GW 4                 | 37.0sqm | 400sqft | £750    | £9,000  |
| GW 5                 | 12.0sqm | 130sqft | LET     | LET     |

### William Garfit House

Ground Floor First Floor