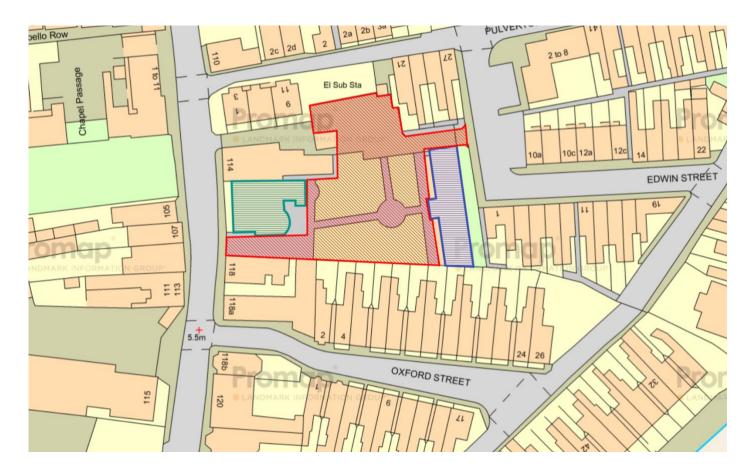

William Garfit House is outlined in green on the attached plan with William Garfit Walk being shown in blue.

### William Garfit House

Ground Floor First Floor

## William Garfit Walk

Misrepresentation Act: The particulars in this brochure have been produced in good faith, are set out as a general guide and do not constitute the whole or part of any contract. All liability, in negligence or otherwise, arising from the use of the particulars is hereby excluded. Money Laundering Regulations: Prospective purchasers will be asked to produce identification at a later stage.