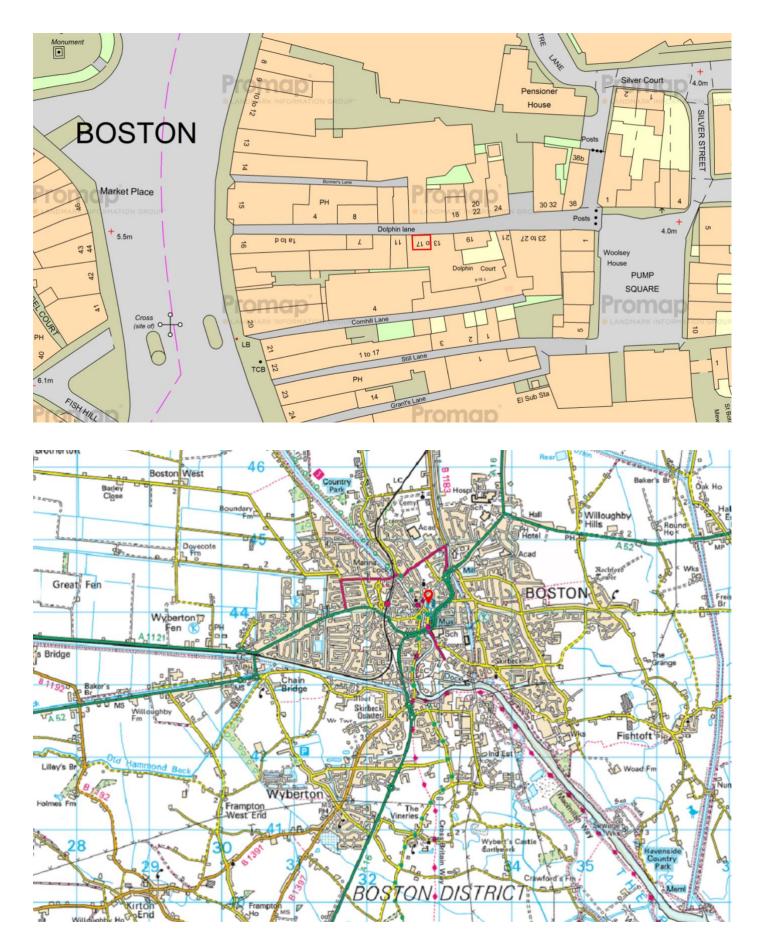

The property is located in Dolphin Lane which is a busy shopping area between the main parking spaces in the Market Place and Pump Square.

Nearby properties are a mix of shops, cafes, beauty parlours and financial services.

The property is located on the south side of the lane.