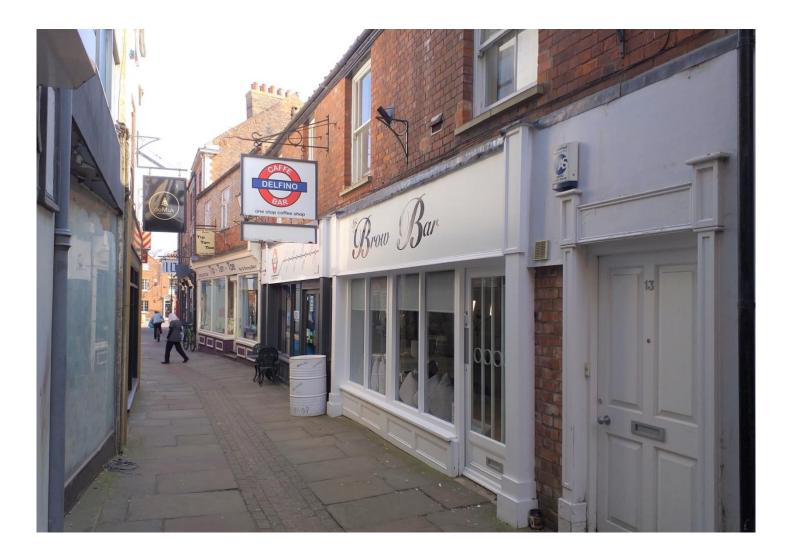

The property is located in Dolphin Lane which is a busy shopping area between the main parking spaces in the Market Place and Pump Square.

Nearby properties are a mix of shops, cafes, beauty parlours and financial services.

The property is located on the south side of the lane.

#### Accommodation...

Accommodation......3.8m x 5m Having a glazed frontage and plaster wall finishes currently arranged as a beauty salon. Ancillary Accommodation Kitchenette WC