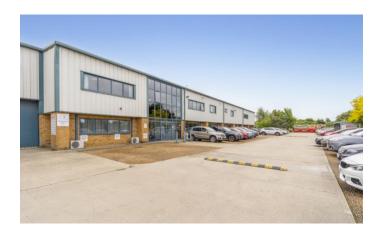

# Description...

The site comprises modern industrial warehouse buildings with parking and undeveloped parcels of land.

The building comprises 2 units, the front unit is let to Motor Parts Direct on Full Repairing and Insuring terms on a 10-year lease dated April 2022.

#### **Front Unit - Motor Parts Direct**

This is a steel framed building with a customer reception area, production space and offices with retail shop, production storage area.