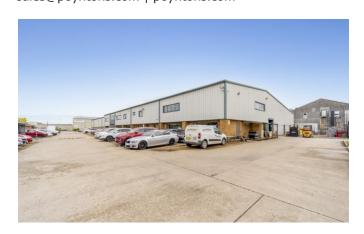

# Description...

The site comprises modern industrial warehouse buildings with parking and undeveloped parcels of land.

The building comprises 2 units, the front unit is let to Motor Parts Direct on Full Repairing and Insuring terms on a 10-year lease dated April 2022.

#### Rear Unit – C F Parkinson

This comprises a modern production facility with offices, steel framed construction.