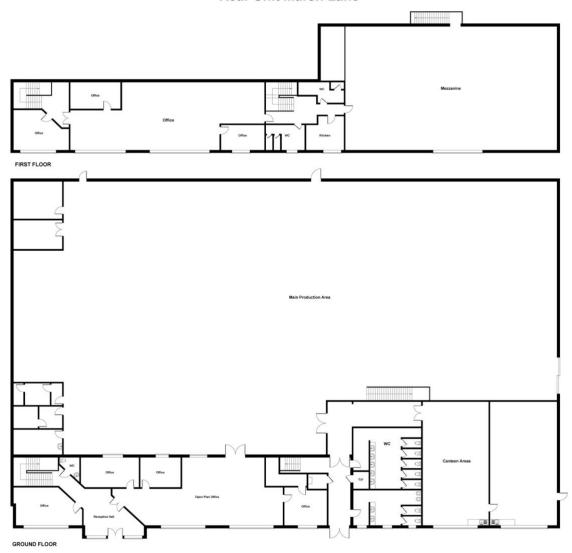

### Schedule of Accommodation

| Production Storage Area | 1,195m <sup>2</sup> | 12,816ft <sup>2</sup> |
|-------------------------|---------------------|-----------------------|
| Canteen                 | 140m <sup>2</sup>   | 1,510ft <sup>2</sup>  |
| Offices Net             | 274m <sup>2</sup>   | 2,950ft <sup>2</sup>  |
| Mezzanine Storage       | 482m <sup>2</sup>   | 5,185ft <sup>2</sup>  |
| Footprint               | 1,650m <sup>2</sup> | 17,760ft <sup>2</sup> |

# Rear Unit Marsh Lane

Not to Scale. Produced by The Plan Portal 2024 For Illustrative Purposes Only.

Misrepresentation Act: The particulars in this brochure have been produced in good faith, are set out as a general guide and do not constitute the whole or part of any contract. All liability, in negligence or otherwise, arising from the use of the particulars is hereby excluded. Money Laundering Regulations: Prospective purchasers will be asked to produce identification at a later stage.