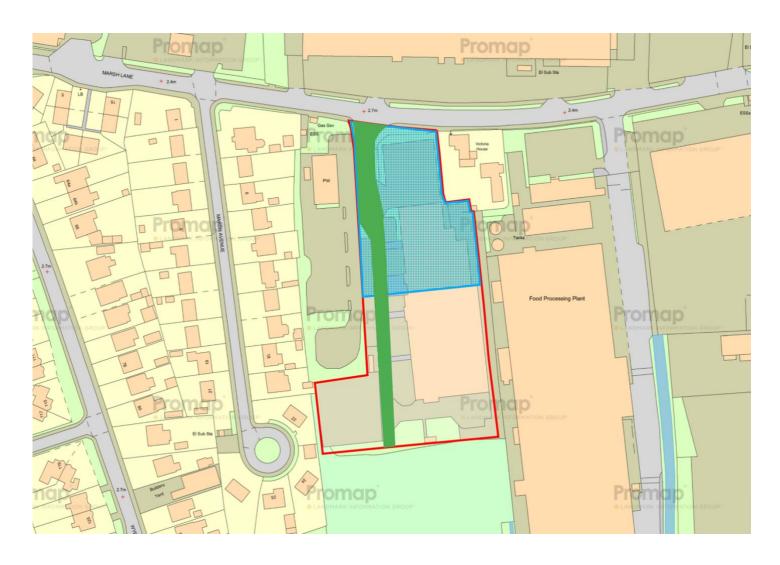

The property is located to the south of the town on the Marsh Lane Industrial Estate close to the entrance with the main A16 trunk road connecting Boston to Peterborough and the A1 trunk road.

The site is located on the main Riverside Industrial Estate off Marsh Lane.

The site extends to 2.17 acres and includes undeveloped parcels and parking with a communal road leading to the rear.

## **Agents Note...**

Additional land extending to a further 3 acres is available to the rear of the site by separate negotiation. Please enquire for further information.