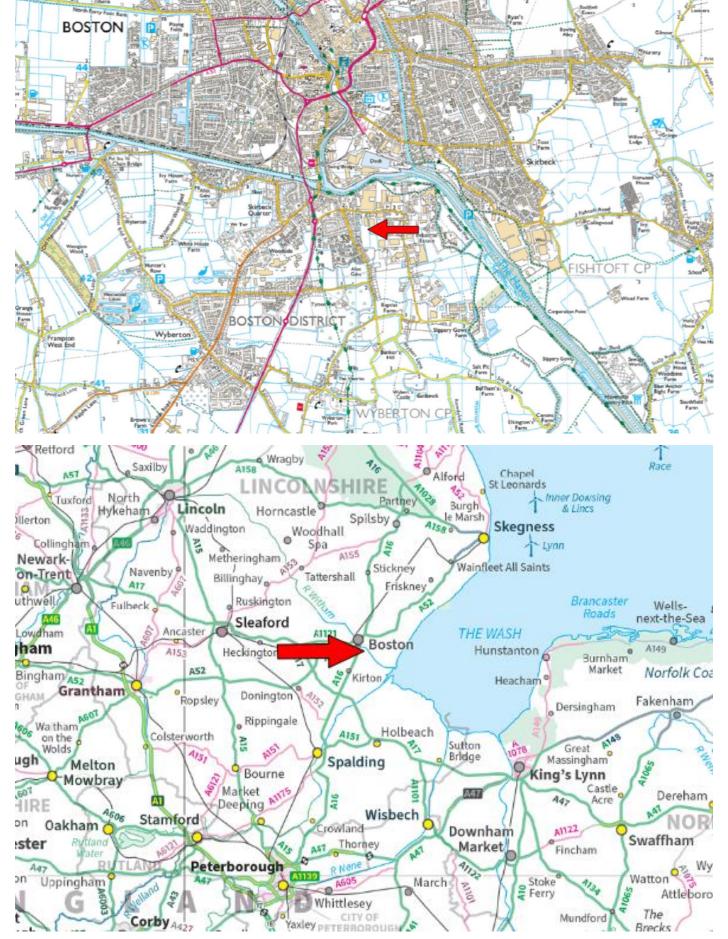

#### Location...

The market town of Boston is located on the South Lincolnshire Fens approximately 115 miles to the north of London and has a population of around 73,000 residents, a strong retail offering, good sporting facilities, a number of well-regarded schools, twice weekly market and a port.

The property is located to the south of the town on the Marsh Lane Industrial Estate close to the entrance with the main A16 trunk road connecting Boston to Peterborough and the A1 trunk road.

The site is located on the main Riverside Industrial Estate off Marsh Lane.