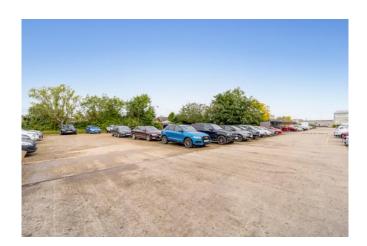

The site extends to 2.17 acres and includes undeveloped parcels and parking with a communal road leading to the rear.

### Tenure...

The property is available freehold subject to an occupational lease by Motor Parts Direct Limited and the remains of the occupancy of C F Parkinson who are hoping to vacate the site at the end of Q1 2025. The passing rent is £85,000 pa with an ERV of £160,000 pa excluding the potential income for the additional land.