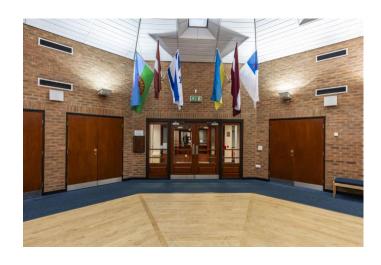

## Accommodation...

The main entrance porch leads through to a spacious lobby having ancillary accommodation off with WCs.

**Main Hall Hexagonal**......10.4m, x 10.4m max, 90sqm Having attractive double height space and large font area.