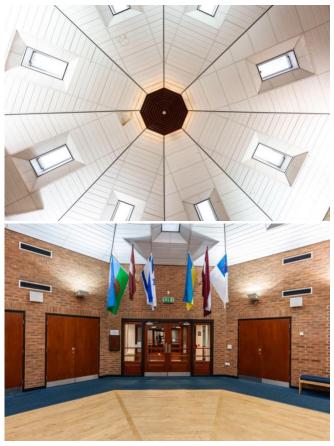

## Accommodation...

The main entrance porch leads through to a spacious lobby having ancillary accommodation off with WCs.

**Main Hall Hexagonal**......10.4m, x 10.4m max, 90sqm Having attractive double height space and large font area.