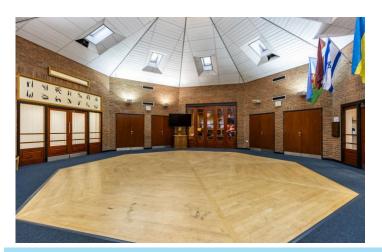

## Accommodation...

The main entrance porch leads through to a spacious lobby having ancillary accommodation off with WCs.

**Main Hall Hexagonal**......10.4m, x 10.4m max, 90sqm Having attractive double height space and large font area.