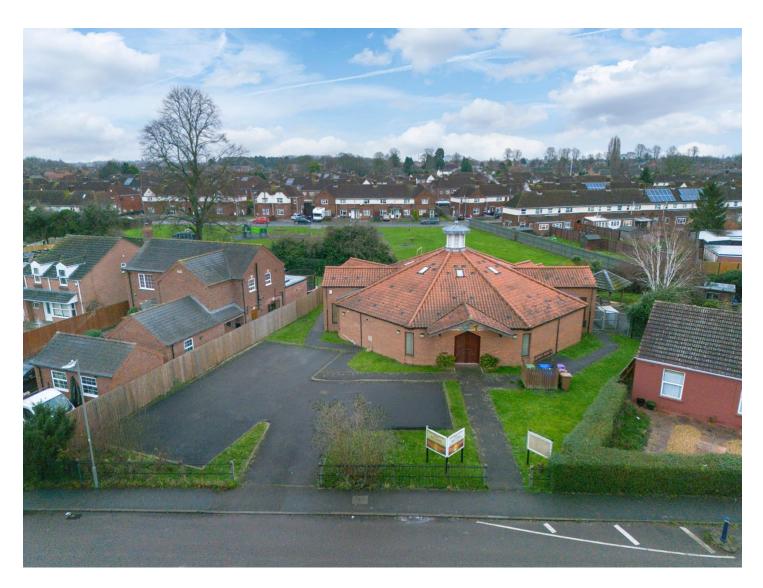

# Large Freehold Religious Building Suitable for A Variety of Future Uses Subject to Statutory Consents

St Christopher's Church | Fenside Road | Boston | Lincolnshire | PE21 8HY

Large Church Building on a Site of Just Over One Third of an Acre Accommodation Extending to 345sqm, 3,710sqft Large Open Plan Hexagonal Main Hall with 2 Meeting Rooms, Offices and Ancillary Accommodation, 9 Parking Spaces

The property is located in the south-western quadrant of the town to the east of Fenside Road.

### Outside...

To the front of the property is an enclosed parking area with separate accesses leading to the side where there is a gated play area and seating area

A separate lawned area is located at the rear, to the north of the church.