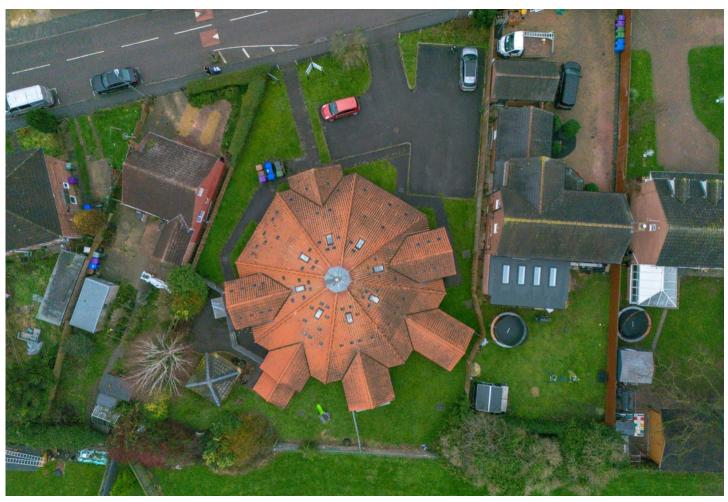

# Large Freehold Religious Building Suitable for A Variety of Future Uses Subject to Statutory Consents

St Christopher's Church | Fenside Road | Boston | Lincolnshire | PE21 8HY

Large Church Building on a Site of Just Over One Third of an Acre Accommodation Extending to 345sqm, 3,710sqft Large Open Plan Hexagonal Main Hall with 2 Meeting Rooms, Offices and Ancillary Accommodation, 9 Parking Spaces

The property is located in the south-western quadrant of the town to the east of Fenside Road.

### Outside...

To the front of the property is an enclosed parking area with separate accesses leading to the side where there is a gated play area and seating area

A separate lawned area is located at the rear, to the north of the church.