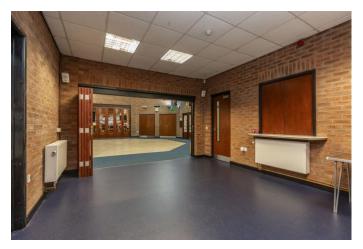

## Accommodation...

The main entrance porch leads through to a spacious lobby having ancillary accommodation off with WCs.

**Main Hall Hexagonal**......10.4m, x 10.4m max, 90sqm Having attractive double height space and large font area.