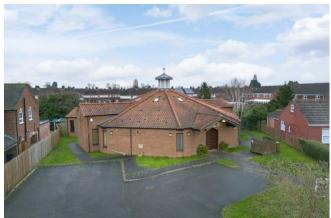

# Large Freehold Religious Building Suitable for A Variety of Future Uses Subject to Statutory Consents

St Christopher's Church | Fenside Road | Boston | Lincolnshire | PE21 8HY

Large Church Building on a Site of Just Over One Third of an Acre Accommodation Extending to 345sqm, 3,710sqft Large Open Plan Hexagonal Main Hall with 2 Meeting Rooms, Offices and Ancillary Accommodation, 9 Parking Spaces

The property is located in the south-western quadrant of the town to the east of Fenside Road.