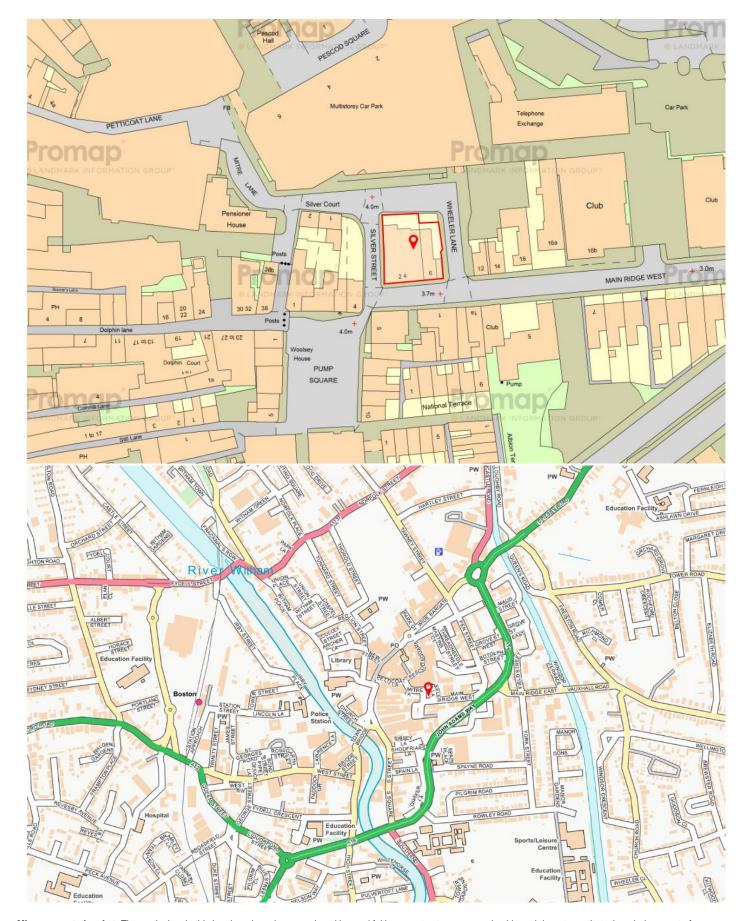

#### Location...

The bustling town of Boston is located approximately 115 miles to the north of London, 35 miles to the southeast of Lincoln, 25 miles to the west of King's Lynn and 50 miles to the east of Nottingham.

The town has a mainline connection to Grantham where the London to Edinburgh mainline meets.

The property is located in the centre of town near the Pescod Square shopping centre and Pump Square. Local amenities are nearby including restaurants, cafés and shops. Long and short stay paid parking is close by.