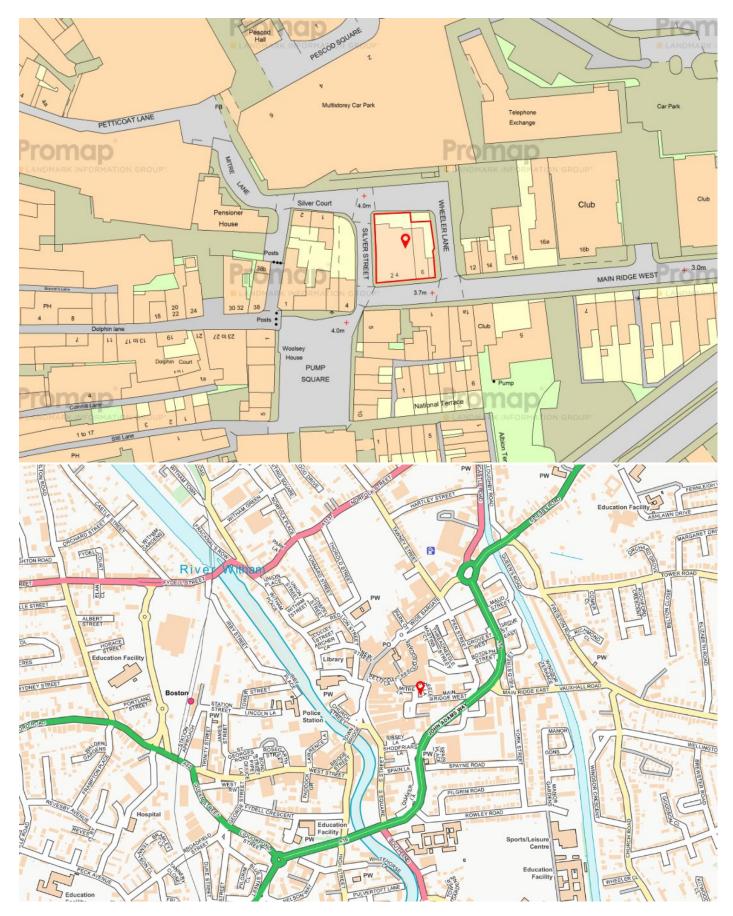

#### Location...

The bustling town of Boston is located approximately 115 miles to the north of London, 35 miles to the southeast of Lincoln, 25 miles to the west of King's Lynn and 50 miles to the east of Nottingham.

The town has a mainline connection to Grantham where the London to Edinburgh mainline meets.

The property is located in the centre of town near the Pescod Square shopping centre and Pump Square. Local amenities are nearby including restaurants, cafés and shops. Long and short stay paid parking is close by.