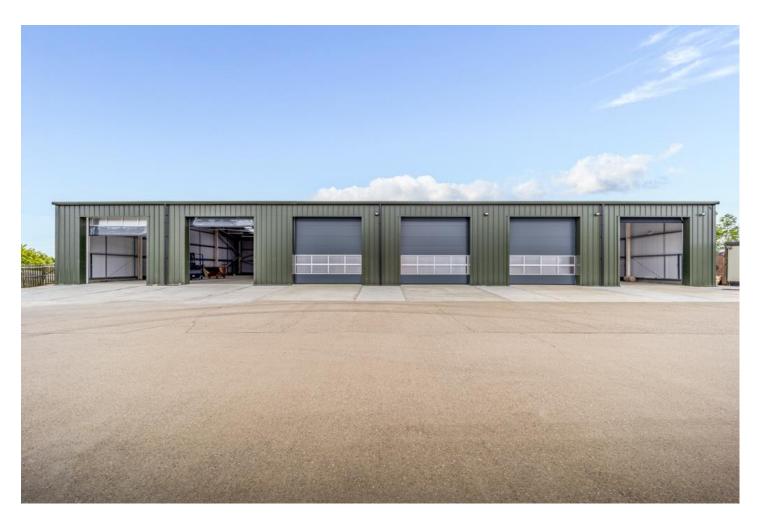

# New Warehouse Industrial Units Available Immediately Close to the A17 Trunk Road Between Newark and Sleaford

Units at Richmond House | Brant Road | Low Fulbeck | Grantham | NG32 3JD

High Bay Steel Framed Units Available on Full Repairing and Insuring Terms with No Ingoing Premium, Located in Secure Compound with CCTV, 24 Hour Security 1 Mile to the South of the A17 Trunk Road, 8 Miles from the A1 Motorway, Lincoln 12 miles, Peterborough 35 Miles, Nottingham 35 Miles, Sheffield 40 Miles

A communal gateway leads into the estate, the building being located on the righthand side of the entrance along the eastern boundary.

### Accommodation...

Units are finished to a shell specification having internal eaves height of 5.4m, lighting, roller shutter doors and front concrete aprons.

Further works can be carried out, please enquire for further details.