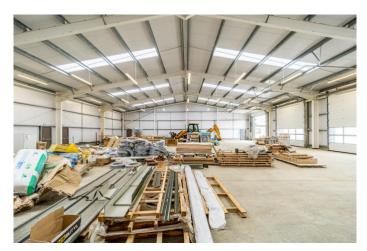

### Accommodation...

Units are finished to a shell specification having internal eaves height of 5.4m, lighting, roller shutter doors and front concrete aprons.

Further works can be carried out, please enquire for further details.