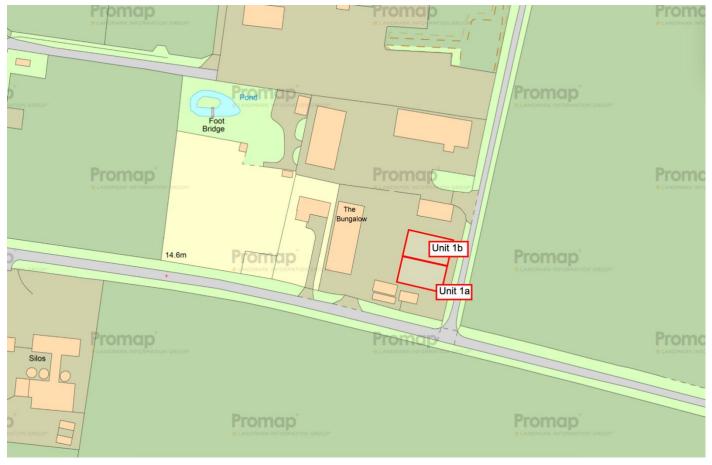

## Location...

Low Fulbeck is located to the south of the A17 trunk road between Newark and Sleaford.

The property is located to the north of Brant Road connecting Stragglethorpe Lane with the village of Fulbeck to the east, in a secure compound known as Richmond House.

| Unit 1a | .14m x 24m, | 341sqm, | 3,670sqft |
|---------|-------------|---------|-----------|
| Unit 1b | .14m x 24m, | 341sqm, | 3,670sqft |