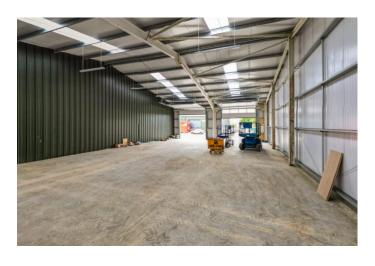

### Accommodation...

Units are finished to a shell specification having internal eaves height of 5.4m, lighting, roller shutter doors and front concrete aprons.

Further works can be carried out, please enquire for further details.