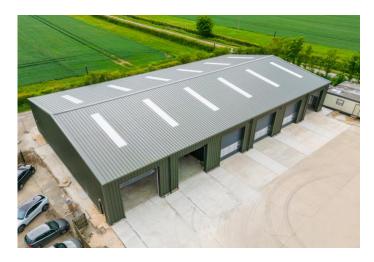

## Location...

Low Fulbeck is located to the south of the A17 trunk road between Newark and Sleaford.

The property is located to the north of Brant Road connecting Stragglethorpe Lane with the village of Fulbeck to the east, in a secure compound known as Richmond House.

A communal gateway leads into the estate, the building being located on the righthand side of the entrance along the eastern boundary.