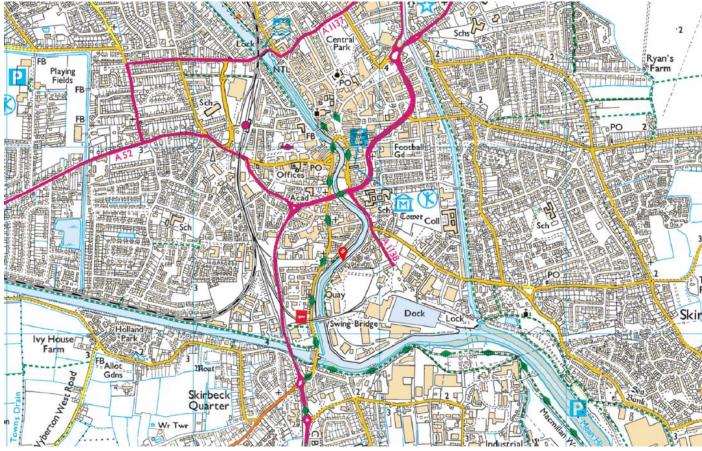

#### Location...

The bustling market town and port of Boston has a population of approximately 68,000 residents and is located approximately 115 miles to the north of London connected by the railway via Nottingham and Grantham, and the A16, A52, A17 trunk roads.

The A1 is approximately 30 miles to the south-west, Nottingham is 50 miles to the west, Lincoln 35 miles to the north-west and Cambridge 60 miles to the south.

The property is located on the historic entrance to the centre of town on High Street, close to the tidal River Haven approximately half a mile from the town centre.