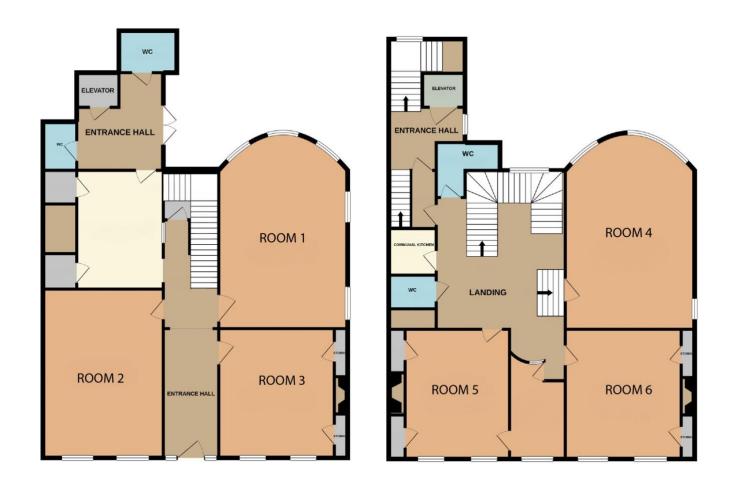

### Schedule of Rooms...

| Room                 | GIFA    |         | Licence | Licence |
|----------------------|---------|---------|---------|---------|
|                      |         |         | Fee pcm | Fee pa  |
| Ground Floor:        |         |         |         |         |
| 1                    | 38.1sqm | 410sqft | £770    | £9,240  |
| 2                    | 29.7sqm | 320sqft | £600    | £7,200  |
| 3                    | 20.7sqm | 220sqft | £440    | £5,280  |
| First Floor:         |         |         |         |         |
| 4                    | 36.9sqm | 400sqft | £750    | £9,000  |
| 5                    | 27.4sqm | 295sqft | £565    | £6,780  |
| 6                    | 20.7sqm | 220sqft | £415    | £4,980  |
| William Garfit Walk: |         |         |         |         |
| GW 1                 | 37.0sqm | 400sqft | £750    | £9,000  |
| GW 2                 | 37.0sqm | 400sqft | £750    | £9,000  |
| GW 3                 | 37.0sqm | 400sqft | £750    | £9,000  |
| GW 4                 | 37.0sqm | 400sqft | £750    | £9,000  |
| GW 5                 | 12.0sqm | 130sqft | £255    | £3,060  |

#### William Garfit House

Ground Floor First Floor