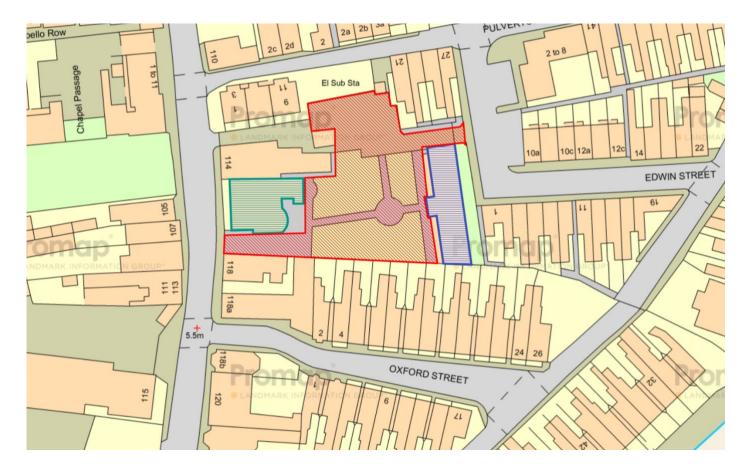

William Garfit House is outlined in green on the attached plan with William Garfit Walk being shown in blue.