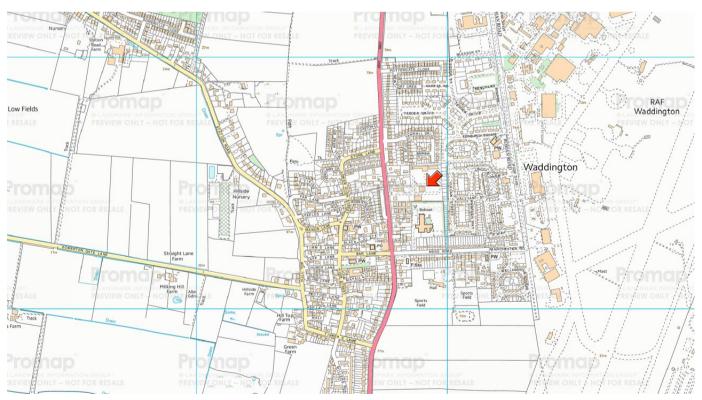

### Location...

Enterprise House is located in the large commuter village of Waddington, a popular residential locale located approximately 2 miles to the south of the City of Lincoln and is the base for RAF Waddington.

The village has a population of over 6,000 residents and is a popular village with a range of local amenities including public houses, shops and two primary schools.

The offices are located approximately 10 minutes from Lincoln on the edge of The Quarry Business Park. Nearby properties include business units, warehousing and commercial units.