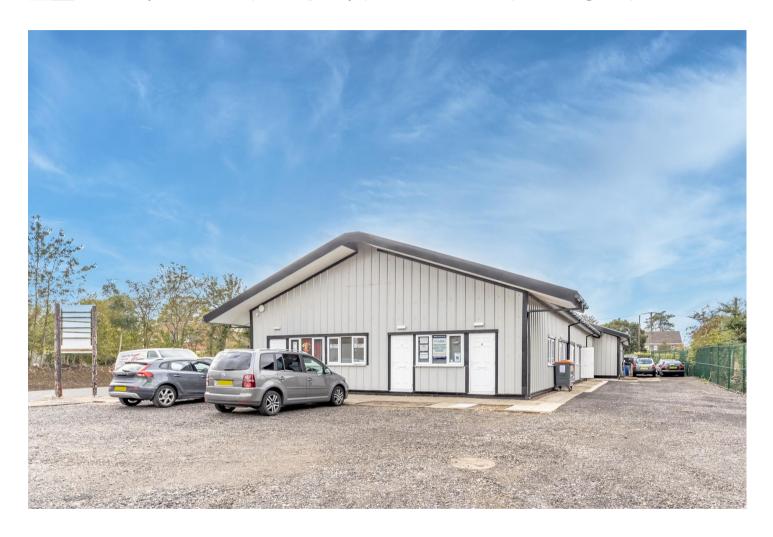

# Business Space Available To Let with Ample Parking An Economical Solution for Small Businesses Superb Location Approximately 2 miles from Lincoln

Enterprise House | The Quarry | Grantham Road | Waddington | LN5 9NT

### Location...

Enterprise House is located in the large commuter village of Waddington, a popular residential locale located approximately 2 miles to the south of the City of Lincoln and is the base for RAF Waddington.

## Description...

The offices benefit from communal entrance and facilities including a kitchen area and WCs with ample parking for tenants and visitors.